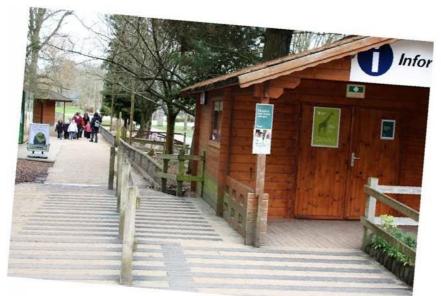

am going to Marwell Zoo

We will walk from the car

 $\rightarrow$ 

park to the entrance.

There might be lots of other

people visiting Marwell Zoo.

lots to see. There There will be

are