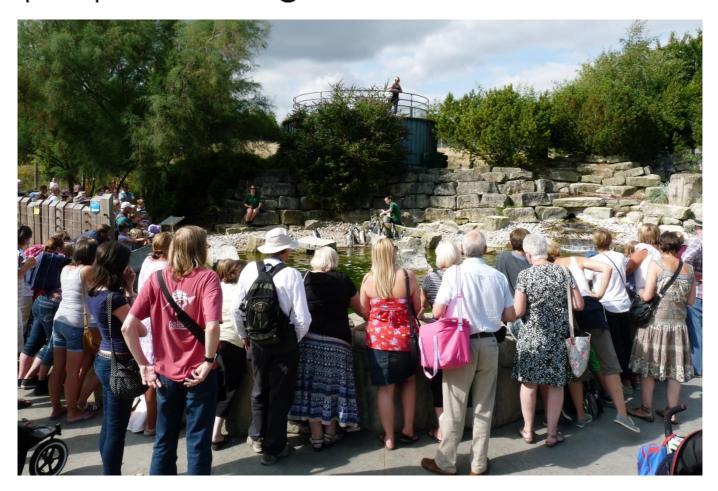

am going to Marwell Zoo

We will walk from the car

 $\rightarrow$ 

park to the entrance.

There might be lots of other

people visiting Marwell Zoo.

lots to see. There There will be

are