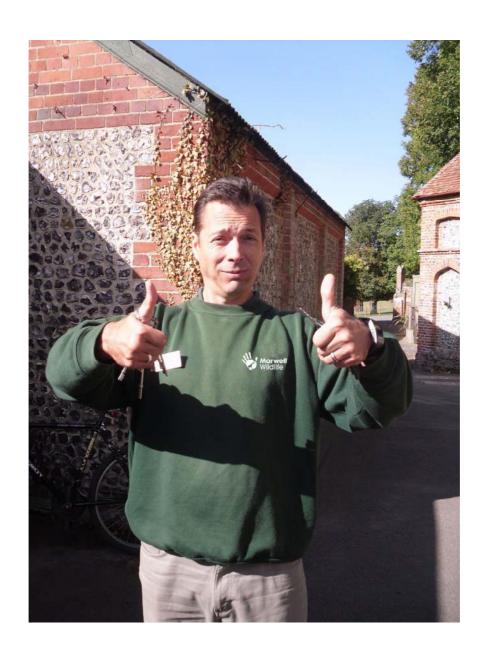

A A M M

Anywhere that I do not like

A M

I just need to tell my adult.

There are lots of staff at

the zoo who will be happy

to help me.

They wear green shirts with

the Marwell logo.

I know a lot about Marwell Zoo.

I know that there might be

a lot of quiet areas.

will go back to school.