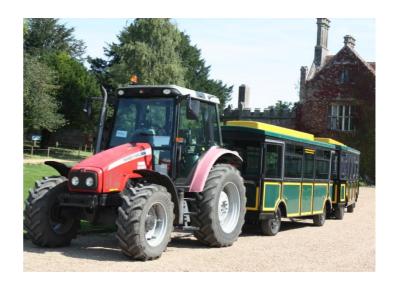

animals, buildings, toilets, a shop

and a tractor train.

will see lots of animals.

will see lots of buildings.

I might see.

A shop

A playground.

adult. If there is anything or