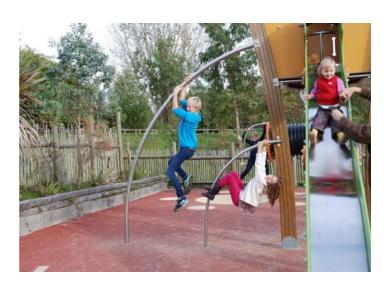

animals, buildings, toilets, a shop

and a tractor train.

will see lots of animals.

will see lots of buildings.

I might see.

A shop

A playground.

adult. If there is anything or