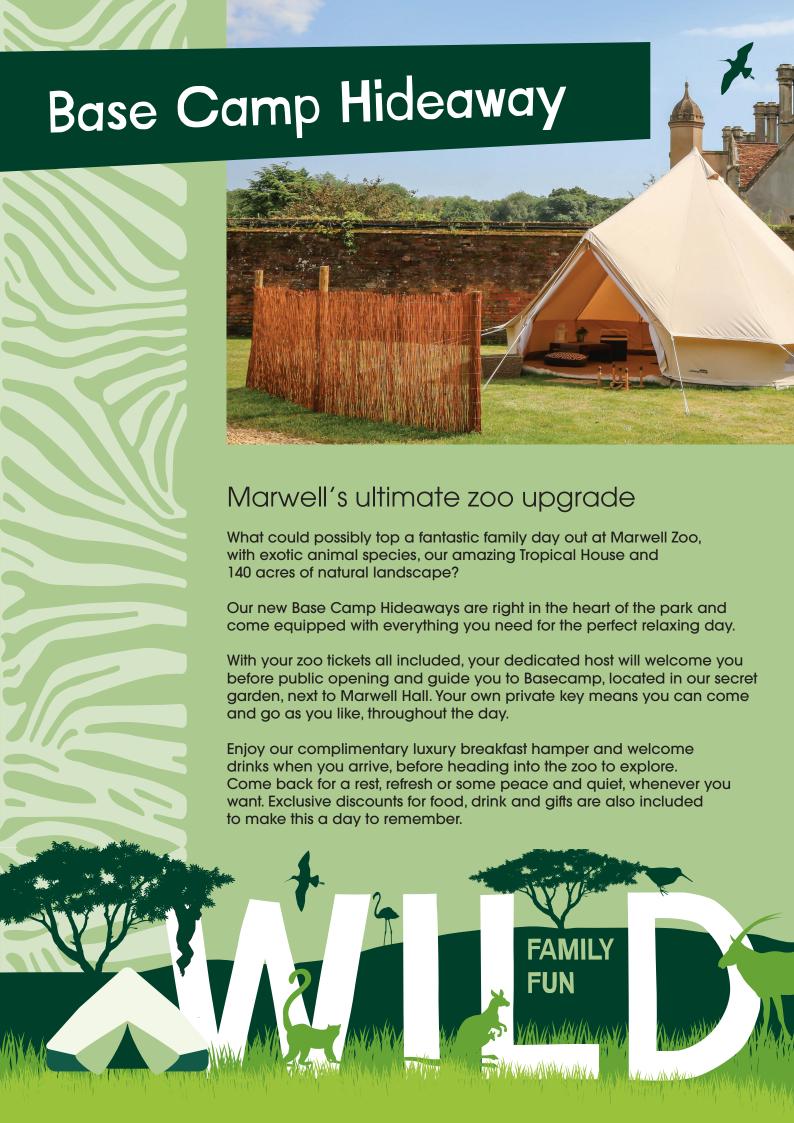

## £295 for up to four guests including zoo entry

Bell tent hire from 9:30am to 3pm, guests are then welcome to roam the zoo until closing.

Pre-booking is essential, so please contact us to check availability. Full payment due on booking.

## What's included:

- Zoo entrance tickets for you and your party
- Early access into the Zoo for your group from 9:30AM
- Hot tea and coffee pots on arrival
- Cool box with complimentary welcome soft drinks and to store your picnic
- A complimentary luxury breakfast hamper
- Exclusive discounts for food, drink and gifts are also included
- Marwell Zoo guide book to help plan your day and to take home with you
- Private access to toilet facility at Marwell Hall
- Free Wi-Fi in the Secret Garden
- Event Assistant on hand throughout your day
- Bring your own picnic or order one of our luxury picnic boxes - see below