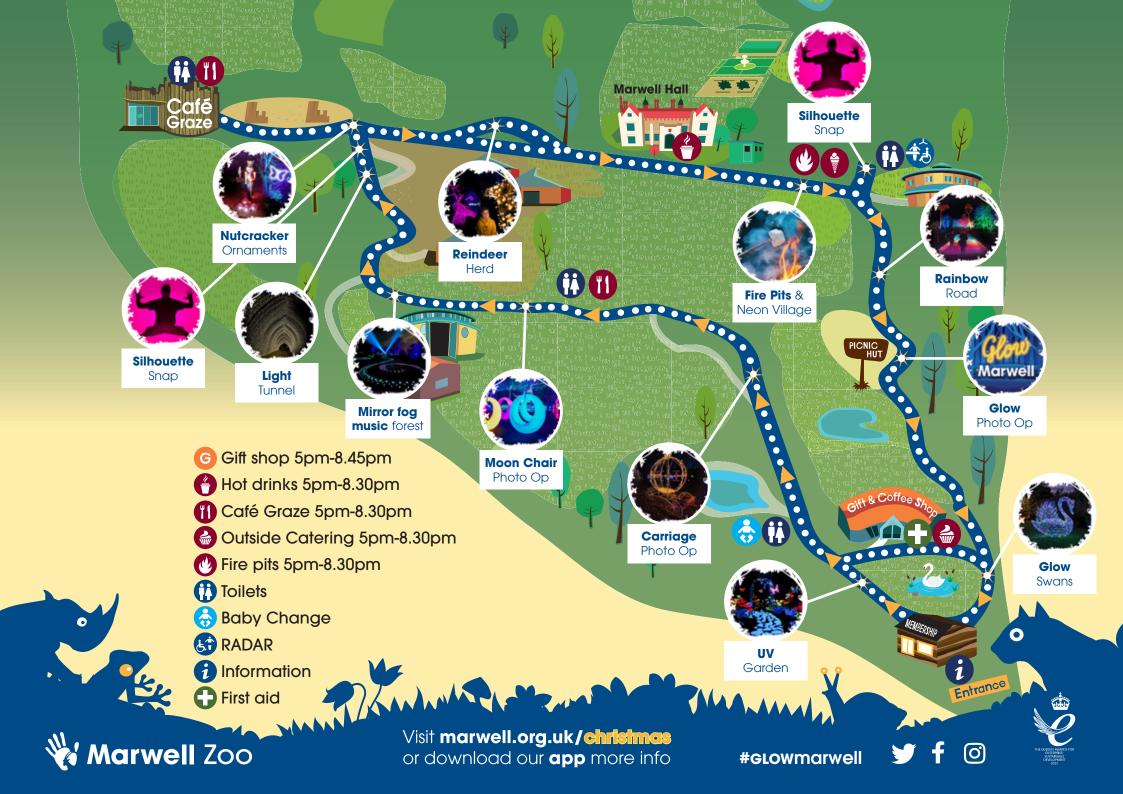

Welcome to **Glow Marwell**, a magical light experience. Come and make some memories with us.

Along the **Glow Marwell** route you will be able to enjoy a variety of photo opportunities, toast some marshmallows, warm up with a mug of hot chocolate, meander round a UV meadow and swing on a moon chair.

## What's on

| 5pm          | Glow Marwell opens                            |
|--------------|-----------------------------------------------|
| 5pm - 8.30pm | Café Graze, outside catering & fire pits open |
| 5pm - 8.45pm | Gift shop and Membership open                 |
| 5.15pm       | Glow Marwell Perfomers Swan pond*             |
| 5.45pm       | Glow Marwell Perfomers Marwell Hall Drive*    |
| 6.45pm       | Glow Marwell Perfomers Swan pond*             |
| 6.45pm       | Glow Marwell Perfomers Marwell Hall Drive*    |
| 7.45pm       | Glow Marwell Perfomers Marwell Hall Drive*    |
| 8.30pm       | Glow Marwell Perfomers Swan pond*             |
| 9pm          | Glow Marwell closes                           |